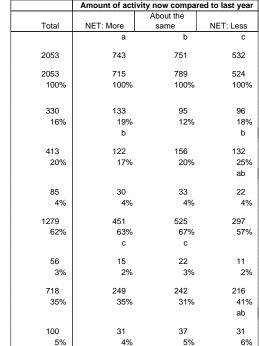

|     |  |  |  |  |  |
| NET: Longstanding condition or illness                                  | 718   | 249                                | 242       |     |  |  |  |  |  |
|                                                                         | 35%   | 35%                                | 31%       |     |  |  |  |  |  |
| NET Language display in a language and a south and difference the south | 400   | 04                                 | 07        |     |  |  |  |  |  |
| NET: Longstanding physical and mental condition or illness              | 100   | 31                                 | 37        |     |  |  |  |  |  |
|                                                                         | 5%    | 4%                                 | 5%        |     |  |  |  |  |  |





## D11. To which of the following ethnic groups do you consider you belong? BASE: All respondents

| Significance Level: 95% |
|-------------------------|
| Unweighted Total        |
| Total                   |
| White                   |
| Mixed                   |
| Asian                   |
| Black                   |
| Chinese                 |
| Other ethnic group      |
| Prefer not to answer    |
| NET: Non-white          |

|       | Gen  | der    |       | Age   |      | Region     |            |                                |                  |                  |                    |          |            |            |
|-------|------|--------|-------|-------|------|------------|------------|--------------------------------|------------------|------------------|-----------