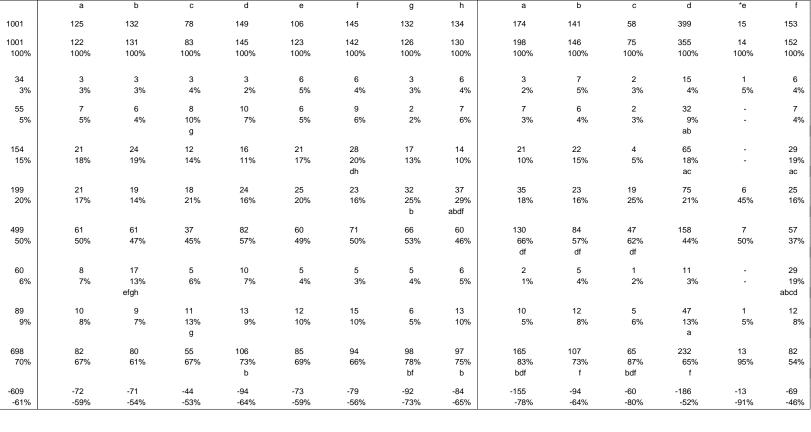

|       | Region   |          |                       |          |                      |                        |                   |                  |              | 2019 Past Vote |                     |          |       |              |  |  |
|-------|----------|----------|-----------------------|----------|----------------------|------------------------|-------------------|------------------|--------------|----------------|---------------------|----------|-------|--------------|--|--|
|       |          |          |                       | Reg      | Mid                  |                        |                   |                  |              |                | 2019 Fa             | Si vote  |       |              |  |  |
| Total | Central  | Glasgow  | Highlands and Islands | Lothian  | Scotland<br>and Fife | North East<br>Scotland | South<br>Scotland | West<br>Scotland | Conservative | Labour         | Liberal<br>Democrat | SNP      | Other | Did not vote |  |  |
|       | а        | b        | С                     | d        | е                    | f                      | g                 | h                | а            | b              | С                   | d        | *e    | f            |  |  |
| 1001  | 125      | 132      | 78                    | 149      | 106                  | 145                    | 132               | 134              | 174          | 141            | 58                  | 399      | 15    | 153          |  |  |
| 1001  | 122      | 131      | 83                    | 145      | 123                  | 142                    | 126               | 130              | 198          | 146            | 75                  | 355      | 14    | 152          |  |  |
| 100%  | 100%     | 100%     | 100%                  | 100%     | 100%                 | 100%                   | 100%              | 100%             | 100%         | 100%           | 100%                | 100%     | 100%  | 100%         |  |  |
| 45    | 8        | 7        | 6                     | 7        | 5                    | 2                      | 2                 | 8                | 1            | 4              | -                   | 3        | -     | 31           |  |  |
| 4%    | 7%<br>fg | 5%       | 7%<br>f               | 5%       | 4%                   | 1%                     | 2%                | 6%<br>f          | 1%           | 3%             | -                   | 1%       | -     | 20%<br>abcd  |  |  |
| 5     | -        | -        | -                     | -        | -                    | 4                      | -                 | 1                | -            | 1              | 1                   | 2        | -     | 1            |  |  |
| *     | -        | -        | -                     | -        | -                    | 3%<br>d                | -                 | 1%               | -            | 1%             | 1%                  | *        | -     | 1%           |  |  |
| 5     | _        | -        | _                     | 2        | 1                    | -                      | -                 | 3                | 1            | 1              | 2                   | 1        | -     | 1            |  |  |
| 1%    | -        | -        | -                     | 1%       | 1%                   | -                      | -                 | 2%               | *            | 1%             | 2%<br>d             | *        | -     | 1%           |  |  |
| 10    | -        | 1        | 1                     | -        | 3                    | 2                      | 1                 | 2                | 1            | 1              | 1                   | 2        | 1     | 4            |  |  |
| 1%    | -        | 1%       | 1%                    | -        | 3%<br>d              | 1%                     | 1%                | 1%               | *            | 1%             | 2%                  | 1%       | 5%    | 3%<br>d      |  |  |
| 4     | 1        |          | -                     | 1        | -                    | _                      | 2                 | 1                | _            |                | 1                   | 1        | 1     | 2            |  |  |
| *     | 1%       | -        | -                     | 1%       | -                    | -                      | 1%                | 1%               | -            | -              | 1%                  | *        | 6%    |              |  |  |
| 45    | 5        | 9        | 4                     | 7        | 6                    | 2                      | 6                 | 6                | 1            | 8              | 1                   | 13       | -     | 18           |  |  |
| 4%    | 4%       | 7%<br>f  | 4%                    | 5%       | 5%                   | 1%                     | 5%                | 5%               | *            | 5%<br>a        | 1%                  | 4%<br>a  | -     | 12%<br>abcd  |  |  |
| 16    | 3        | 3        | -                     | 3        | 2                    | 3                      | 1                 | 2                | 2            | 1              | -                   | 7        | 1     | 3            |  |  |
| 2%    | 2%       | 2%       | -                     | 2%       | 1%                   | 2%                     | 1%                | 1%               | 1%           | 1%             | -                   | 2%       | 5%    | 2%           |  |  |
| 30    | 3        | 4        | 4                     | 5        | 3                    | 2                      | 5                 | 5                | 1            | 1              | 1                   | 9        | -     | 9            |  |  |
| 3%    | 3%       | 3%       | 5%                    | 3%       | 2%                   | 1%                     | 4%                | 4%               | 1%           | 1%             | 1%                  | 3%       | -     | 6%<br>abd    |  |  |
| 37    | 7        | 5        | 1                     | 7        | 5                    | 2                      | 6                 | 4                | 8            | 6              | 4                   | 11       | -     | 8            |  |  |
| 4%    | 6%       | 4%       | 1%                    | 5%       | 4%                   | 2%                     | 5%                | 3%               | 4%           | 4%             | 5%                  | 3%       | -     | 5%           |  |  |
| 45    | 3        | 10       | 4                     | 2        | 5                    | 6                      | 12                | 2                | 10           | 8              | 6                   | 14       | -     | 4            |  |  |
| 4%    | 3%       | 8%<br>dh | 5%                    | 1%       | 4%                   | 4%                     | 10%<br>adh        | 2%               | 5%           | 5%             | 8%                  | 4%       | -     | 3%           |  |  |
| 721   | 85       | 86       | 58                    | 111      | 90                   | 112                    | 88                | 92               | 173          | 115            | 57                  | 285      | 12    | 56           |  |  |
| 72%   | 70%      | 65%      |                       | 76%<br>b | 73%                  | 79%<br>b               | 70%               | 71%              | 87%<br>bdf   | 78%<br>f       | 76%<br>f            | 80%<br>f |       |              |  |  |
| 9     | 2        | 2        | -                     | -        | 1                    | -                      | 2                 | 2                | -            | -              | 1                   | 3        | -     | 1            |  |  |
| 1%    | 2%       | 2%       | -                     | -        | 1%                   | -                      | 1%                | 2%               | -            | -              | 2%                  | 1%       | -     | *            |  |  |
| 28    | 4        | 4        | 6                     | 2        | 2                    | 7                      | 2                 | 2                | 1            | -              | -                   | 5        | -     | 14           |  |  |
| 3%    | 3%       | 3%       | 7%<br>dgh             | 1%       | 2%                   | 5%                     | 2%                | 2%               | *            | -              | -                   | 1%       | -     | 9%<br>abcd   |  |  |

V1. If there were a referendum on Scottish independence tomorrow, how likely would you be to vote on a scale from 0 to 10, where 0 means you are certain NOT to vote and 10 means you are absolutely CERTAIN to vote?

BASE: All respondents

Significance Level: 95% Unweighted Total

Total

Net: 6-10

|              |             |             |                       | Reg         | ion                         |                        |                   |                  | 2019 Past Vote     |                 |                     |                 |            |              |  |
|--------------|-------------|-------------|-----------------------|-------------|-----------------------------|------------------------|-------------------|------------------|--------------------|-----------------|---------------------|-----------------|------------|--------------|--|
| Total        | Central     | Glasgow     | Highlands and Islands | Lothian     | Mid<br>Scotland<br>and Fife | North East<br>Scotland | South<br>Scotland | West<br>Scotland | Conservative       | Labour          | Liberal<br>Democrat | SNP             | Other      | Did not vote |  |
|              | а           | b           | С                     | d           | е                           | f                      | g                 | h                | а                  | b               | С                   | d               | *e         | f            |  |
| 1001         | 125         | 132         | 78                    | 149         | 106                         | 145                    | 132               | 134              | 174                | 141             | 58                  | 399             | 15         | 153          |  |
| 1001<br>100% | 122<br>100% | 131<br>100% | 83<br>100%            | 145<br>100% | 123<br>100%                 | 142<br>100%            | 126<br>100%       | 130<br>100%      | 198<br>100%        | 146<br>100%     | 75<br>100%          | 355<br>100%     | 14<br>100% | 152<br>100%  |  |
| 850<br>85%   | 101<br>83%  | 108<br>83%  | 67<br>81%             | 128<br>88%  | 104<br>85%                  | 125<br>88%             | 112<br>89%        | 105<br>81%       | 194<br>98%<br>bcdf | 131<br>89%<br>f | 68<br>91%<br>f      | 326<br>92%<br>f | 12<br>90%  | 79<br>52%    |  |