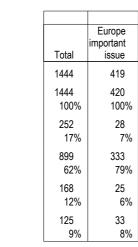

#### Britain currently gains more from its membership of the EU than it costs

Base: All respondents

**Unweighted Total** 

Weighted Total

Agree

Disagree

Don't know

### **Summary - agree**Base: All respondents

|                                                                                                                                      |       | G    | ender  |       | Age   |      |                      |              |        |               | Reg           | gion          |               |       |                      |                        |               | Leng        | h of serv  | vice        |                              |
|--------------------------------------------------------------------------------------------------------------------------------------|-------|------|--------|-------|-------|------|----------------------|--------------|--------|---------------|---------------|---------------|---------------|-------|----------------------|------------------------|---------------|-------------|------------|-------------|------------------------------|
|                                                                                                                                      | Total | Male | Female | 25-49 | 50-59 | 60+  | East<br>Mid<br>lands | East<br>-ern | London | North<br>East | North<br>West | South<br>East | South<br>West | Wales | West<br>Mid<br>lands | Yorks<br>and<br>Humber | Newly elected | Second term | Third term | Fourth term | At<br>least<br>fifth<br>term |
| Unweighted Total                                                                                                                     | 1444  | 1114 | 330    | 262   | 235   | 945  | 136                  | 221          | 116    | 21            | 127           | 405           | 188           | 20    | 137                  | 73                     | 344           | 343         | 255        | 226         | 276                          |
| Weighted Total                                                                                                                       | 1444  | 1114 | 330    | 261   | 235   | 946  | 153                  | 253          | 121    | 14            | 114           | 387           | 178           | 19    | 132                  | 72                     | 342           | 341         | 255        | 228         | 277                          |
|                                                                                                                                      | 100%  | 100% | 100%   | 100%  | 100%  | 100% | 100%                 | 100%         | 100%   | 100%          | 100%          | 100%          | 100%          | 100%  | 100%                 | 100%                   | 100%          | 100%        | 100%       | 100%        | 100%                         |
| I support the proposal to hold an in/out referendum after the 2015 General Election                                                  | 909   | 740  | 169    | 210   | 145   | 553  | 84                   | 152          | 85     | 8             | 72            | 253           | 113           | 13    | 84                   | 46                     | 240           | 217         | 151        | 145         | 156                          |
|                                                                                                                                      | 63%   | 66%  | 5 51%  | 81%   | 62%   | 58%  | 55%                  | 60%          | 70%    | 57%           | 63%           | 65%           | 63%           | 70%   | 64%                  | 63%                    | 70%           | 63%         | 59%        | 64%         | 56%                          |
| I would support holding an in/out referendum before the 2015 General Election                                                        | 727   | 548  | 179    | 121   | 124   | 481  | 88                   | 137          | 46     | 8             | 54            | 208           | 74            | 8     | 73                   | 33                     | 159           | 167         | 134        | 114         | 153                          |
|                                                                                                                                      | 50%   | 49%  | 5 54%  | 46%   | 53%   | 51%  | 57%                  | 54%          | 38%    | 52%           | 47%           | 54%           | 41%           | 40%   | 55%                  | 45%                    | 47%           | 49%         | 52%        | 50%         | 55%                          |
| If given a vote in a referendum I would probably vote to leave the EU irrespective of whether membership terms had been renegotiated | 565   | 435  | 130    | 87    | 85    | 391  | 79                   | 103          | 46     | 6             | 44            | 147           | 57            | 6     | 52                   | 26                     | 127           | 123         | 106        | 86          | 123                          |
|                                                                                                                                      | 39%   | 39%  | 39%    | 33%   | 36%   | 41%  | 51%                  | 41%          | 38%    | 38%           | 39%           | 38%           | 32%           | 30%   | 39%                  | 36%                    | 37%           | 36%         | 41%        | 38%         | 44%                          |
| Britain currently gains more from its membership of the EU than it costs                                                             | 252   | 207  | 45     | 56    | 56    | 140  | 24                   | 45           | 22     | 1             | 17            | 73            | 34            | 2     | 27                   | 8                      | 63            | 68          | 31         | 46          | 44                           |
|                                                                                                                                      | 17%   | 19%  | 5 14%  | 22%   | 24%   | 15%  | 15%                  | 18%          | 18%    | 10%           | 15%           | 19%           | 19%           | 10%   | 20%                  | 11%                    | 18%           | 20%         | 12%        | 20%         | 16%                          |

### Summary - agree Base: All respondents

|                                                                                                                                      | Total      | Europe<br>important<br>issue |
|--------------------------------------------------------------------------------------------------------------------------------------|------------|------------------------------|
| Unweighted Total                                                                                                                     | 1444       | 419                          |
| onweighted rotal                                                                                                                     | דדדו       | 713                          |
| Weighted Total                                                                                                                       | 1444       | 420                          |
|                                                                                                                                      | 100%       | 100%                         |
| I support the proposal to hold an in/out referendum after the 2015 General Election                                                  | 909<br>63% | 223<br>53%                   |
| I would support holding an in/out referendum before the 2015 General Election                                                        | 727<br>50% | 284<br>68%                   |
| If given a vote in a referendum I would probably vote to leave the EU irrespective of whether membership terms had been renegotiated | 565<br>39% | 269<br>64%                   |
| Britain currently gains more from its membership of the EU than it costs                                                             | 252<br>17% | 28<br>7%                     |